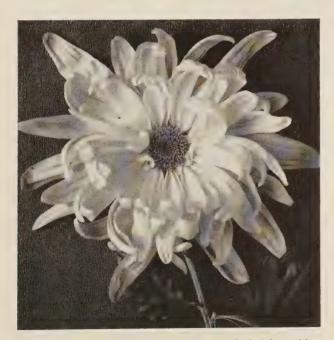

BUNBU. The large size tubulated petals are a beautiful shade of orchid pink. November 1. Price: 30 cents each, 3 for 85 cents.

AUTUMN PARADE. Enchantingly graceful flower of deep rust color with spoon opening of deeper shade. October 15. Price: 50 cents each, 3 for \$1.35.